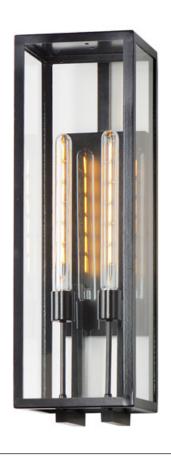

## **PRODUCT DESCRIPTION**

An elongated rectangular shaped design that is both minimalist and industrial. Die cast frames of Dark Bronze support Clear glass panels that provide an unobstructed view of the lantern's interior. Customize with your choice of lamps from vintage to tubular.