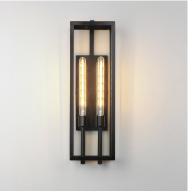

## **PRODUCT DESCRIPTION**

An elongated rectangular shaped design that is both minimalist and industrial. Die cast frames of Dark Bronze support Clear glass panels that provide an unobstructed view of the lantern's interior. Customize with your choice of lamps from vintage to tubular.