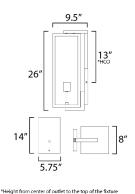

## MEASUREMENTS

DIMENSION BACK PLATE HANGING WEIGHT

LAMPING

INPUT VOLTAGE : 120V BULB

: 8" W x 26" H x 9.5" Ext : 5.75" W x 14" H x 13" HCO : 12.54 lb

BULB INCLUDED : (Not Included)

: 2 x 60W Incandescent E26 Medium , 120W Total